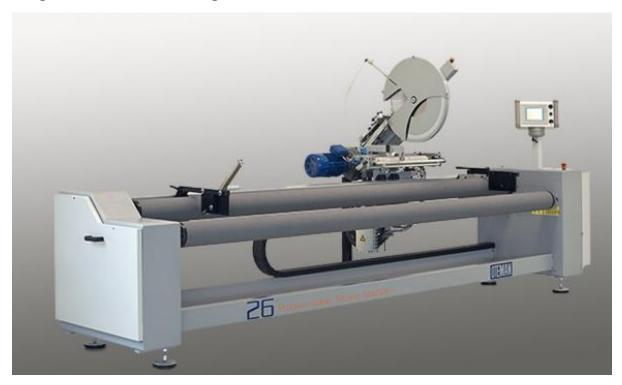

## 26 P

## **Programmable Roll Slitting Machine**

The 26P is the answer to fast and precise roll slitting. Equipped with two steel rollers to support the material, has been design to cut the most varied materials into strips, as textiles, non woven, carpets, synthetic leather, adhesives, fiber glass, PVC etc.

- PLC controlled
- Programming system of the cut and widths
- Programmable blade sharpening
- Variable roll speed
- Equipped with two steel rollers to support the material
- Cutting head positioning through encoder
- Blade and in-depth speed variator
- Reversible roll rotation
- Programmable blade lubricator