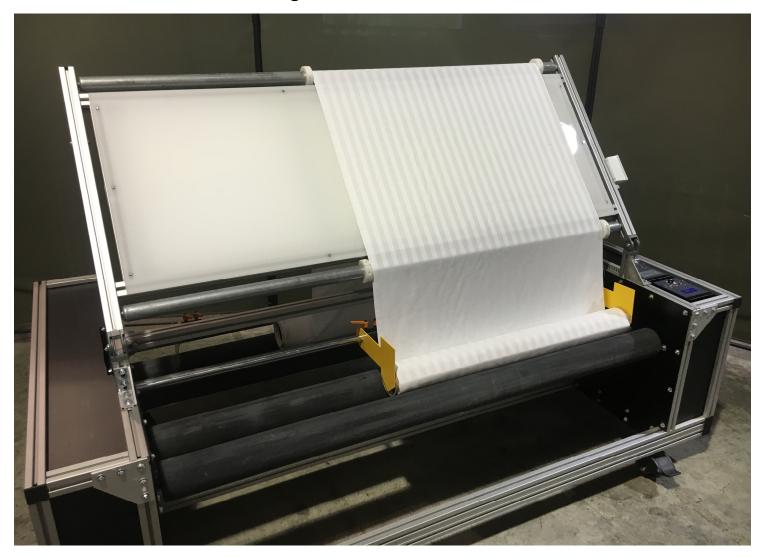

## Model 820 MK2 Cloth Measuring Machine:

Made in the USA

Standard Features and Specifications:

Working width: Up to 72" Weight capacity: 500 lbs

- Reinforced heavy duty frame, with adjustable angle inspection table
- •Rear drop-in cradle with up to 16" roll diameter capacity
- Double wheel Trumeter length meter
- ·Variable Speed
- ·Power driven take up rollers
- ·Cut groove

**Optional Equipment:** 

- ·LED inspection lights
- ·Edge Control
- •Driven Feed Rollers for Master Roll (Includes rewind function)

Optionally Available in widths up to 126"

Manufactured and Distributed by: THE FOX COMPANY TEL: 704-399-4581 800-438-0167 FAX:704-398-1520 Email <u>info@thefoxcompany.com</u> www.thefoxcompany.com